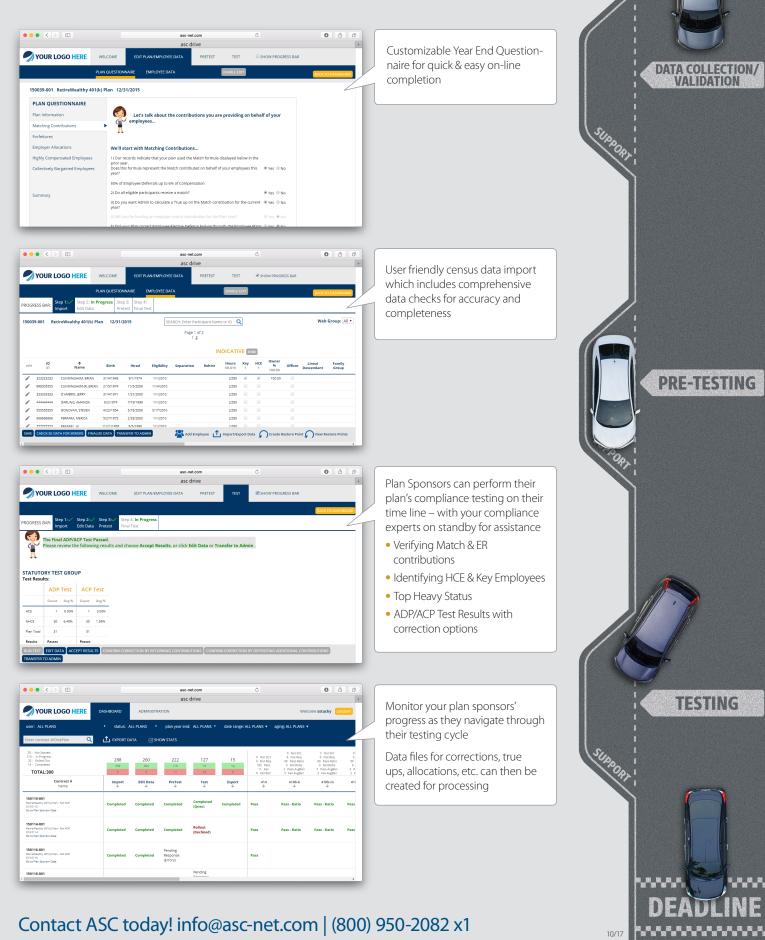

## ASC DRIVE - PLAN SPONSOR DRIVEN TESTING

DRIVE

**ASC DRIVE** is the next generation in automation, allowing Plan Sponsors to initiate and drive their own testing online, with your Compliance Experts available to help along the way. Plan Sponsors submit and review year end data, initiate the Compliance Testing process and make decisions in real time regarding failed testing. Your Compliance Team is able to set when the plan is in their control, or the control of the Plan Sponsor, allowing intervention when needed.

## ASC DRIVE - Plan Sponsor Driven Testing

Let your plan sponsors take the wheel of their own compliance testing!

Page 2 of 2