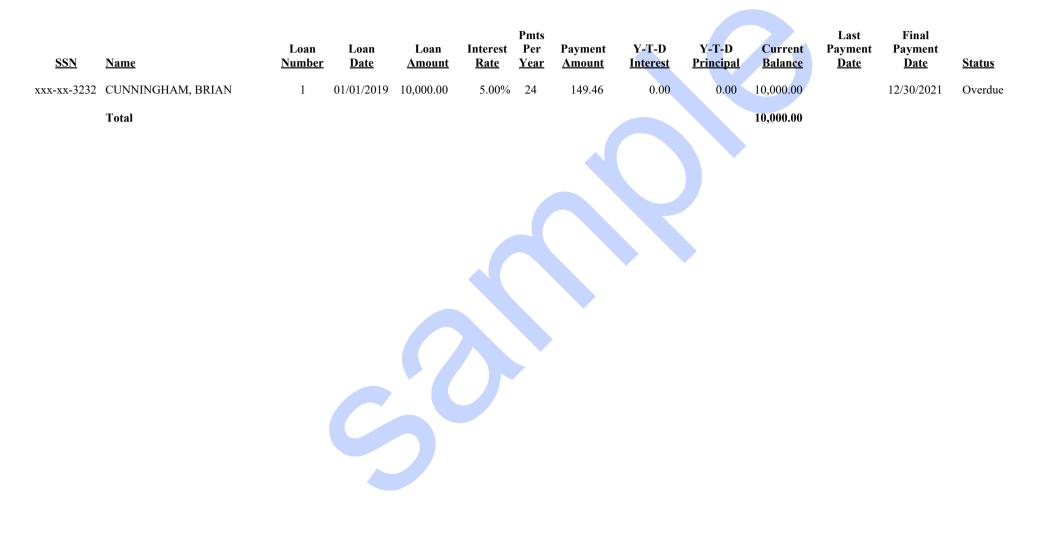

#### Employee Census ACTUARIAL SYSTEMS CORPORATION 401K RETIREMENT PLAN

As of 12/31/2020

|                       | Social        |    |          |             |            |                  |             |                     | H<br>o<br>u |                |
|-----------------------|---------------|----|----------|-------------|------------|------------------|-------------|---------------------|-------------|----------------|
|                       | Security      | Α  | ges      |             | Da         | tes              |             |                     | r           |                |
| Participant Name      | <u>Number</u> | AA | -        | <u>Born</u> | Employed   | <u>Part</u> **   | <u>Term</u> | <b>Compensation</b> | <u>s</u>    | <u>Status</u>  |
| CUNNINGHAM, BRIAN     | xxx-xx-3232   | 73 | 67       | 03/14/1948  | 09/01/1974 | 01/01/2010       |             | 250,000.00          | *           | Active         |
| CUNNINGHAM, JANET     | xxx-xx-5555   | 76 | 71       | 02/15/1945  | 11/05/2009 | 11/04/2010       |             | 285,000.00          | *           | Active         |
| D'AMBRO, JERRY        | xxx-xx-3333   | 40 | 65       | 03/14/1981  | 01/31/2000 | 01/01/2010       |             | 210,000.00          | *           | Active         |
| DARLING, AMANDA       | xxx-xx-4444   | 47 | 65       | 06/02/1974  | 07/19/1999 | 01/01/2010       | 04/01/2020  | 50,000.00           |             | Term < 500 Hrs |
| DONOVAN, STEVEN       | xxx-xx-5555   | 67 | 65       | 04/22/1954  | 05/18/2009 | 05/17/2010       | 04/01/2020  | 50,000.00           | *           | Retired        |
|                       |               |    |          |             |            |                  |             |                     |             |                |
| FERRARA, MERICA       | xxx-xx-6666   | 48 | 65       | 05/27/1973  | 02/28/2000 | 01/01/2010       |             | 10,000.00           | *           | Active         |
| FRANKEL, AL           | xxx-xx-7777   | 62 | 65       | 11/21/1958  | 08/05/1996 | 01/01/2010       |             | 50,000.00           | *           | Active         |
| GILLAN, GEORGIA       | xxx-xx-8888   | 48 | 65       | 12/12/1972  | 05/30/2000 | 01/01/2010       |             | 50,000.00           | *           | Active         |
| GREGO, BILL           | xxx-xx-9999   | 36 | 65       | 01/01/1985  | 09/01/1998 | 01/01/2010       |             | 50,000.00           |             | Active         |
| GUIDRY, CHERIE        | xxx-xx-0101   | 36 | 65       | 02/04/1985  | 09/05/2000 | 01/01/2010       |             | 50,000.00           | *           | Active         |
|                       | (700          | 26 | <u> </u> | 01/10/1005  | 00/00/2014 | 00/01/0015       |             | 50,000,00           | 4           | ·              |
| HANDY, HANK           | xxx-xx-6789   | 36 | 65       | 01/12/1985  | 09/02/2014 | 09/01/2015       |             | 50,000.00           | *<br>*      | Active         |
| HART, JACK            | xxx-xx-5432   | 36 | 65       | 05/25/1985  | 10/01/2014 | 09/30/2015       | •           | 50,000.00           | *           | Active         |
| HYDE, HARRY           | xxx-xx-4545   | 36 | 65       | 05/20/1985  | 09/01/2014 | 08/31/2015       |             | 100,000.00          | Ŷ           | Active         |
| WILSON, JAMES         | xxx-xx-1111   | 36 | 65       | 01/01/1985  | 03/02/2020 |                  |             | 42,000.00           |             | Min. Service   |
|                       |               |    |          |             |            |                  |             |                     |             |                |
| Total Employees:      | 14            |    |          |             |            | Total Comper     | nsation:    | 1,297,000.00        |             |                |
| A stive Employees     | 11            |    |          |             | Anti       | va Tatal Camman  | antine.     | 1 155 000 00        |             |                |
| Active Employees:     |               |    |          |             |            | ve Total Compen  |             | 1,155,000.00        |             |                |
| Inactive Employees:   | 2             |    |          |             |            | ve Total Compen  |             | 100,000.00          |             |                |
| Ineligible Employees: | 1             |    |          |             | Ineligit   | ole Total Compen | isation:    | 42,000.00           |             |                |
|                       |               |    |          |             |            |                  |             |                     |             |                |