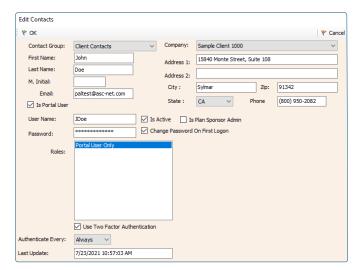

#### SECURE FILE TRANSFER WEB PORTAL:

- Utilize Two Factor Authentication
- Secure File Transfer Upload and download files securely. Eliminates the need to maintain another external service
- Contacts View assigned contacts and their portal access