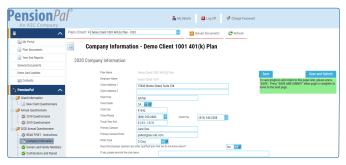

#### STREAMLINE THE DATA COLLECTION PROCESS:

- New Client Onboarding create an onboarding questionnaire to gather pertinent information on new clients and their plans
- Consolidate collection in one place for year-end information (W-2s, K-1s, questionnaire, census, etc.)
- Notifications Email Plan Sponsors when documents are uploaded.
  Receive notification when files are accessed, downloaded and/or uploaded
- Excel census files can be downloaded for completion or completed online
- Questionnaire create your annual questionnaire in PensionPal for Plan Sponsors to complete online. View and track completion progress