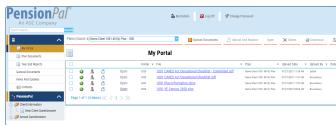

# Specific areas for document storage eliminate the need to send via email or mail.

- My Portal Upload plan specific documents in bulk or on a case by case basis. Track access and downloading in PensionPal and through notifications
- Plan Documents The files that are uploaded to the Plan Documents folder are available under the Plan Documents tab in the Pension*Pal* Portal. These documents can be downloaded by the plan sponsor. A great place to have the current plan documents!
- Year End Reports The files that are uploaded to the Year End Reports folder are available under the Year End Reports tab in the PensionPal Portal. These documents can be downloaded by the plan sponsor
- General Documents Upload public documents that you want available to all portal users such as a base plan document or IRS table of limits
- News and Updates Upload public documents that convey news or updates such as newsletters or announcements

#### STREAMLINE THE DATA COLLECTION PROCESS:

- New Client Onboarding create an onboarding questionnaire to gather pertinent information on new clients and their plans
- Consolidate collection in one place for year-end information (W-2s, K-1s, questionnaire, census, etc.)
- Notifications Email Plan Sponsors when documents are uploaded.
  Receive notification when files are accessed, downloaded and/or uploaded
- Excel census files can be downloaded for completion or completed online
- Questionnaire create your annual questionnaire in PensionPal for Plan Sponsors to complete online. View and track completion progress