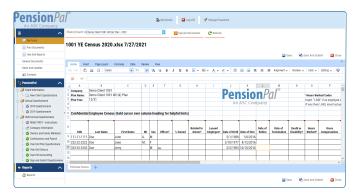

#### STREAMLINE THE DATA COLLECTION PROCESS:

- New Client Onboarding create an onboarding questionnaire to gather pertinent information on new clients and their plans
- Consolidate collection in one place for year-end information (W-2s, K-1s, questionnaire, census, etc.)
- Notifications Email Plan Sponsors when documents are uploaded.
  Receive notification when files are accessed, downloaded and/or uploaded
- Excel census files can be downloaded for completion or completed online
- Questionnaire create your annual questionnaire in PensionPal for Plan Sponsors to complete online. View and track completion progress